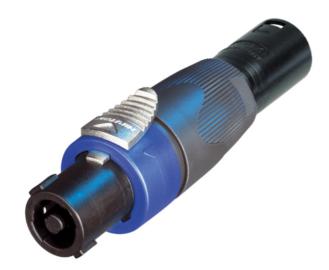

## **NA4FX-M**

speakON NL4FX - 3 pole XLR male

## **Features & Benefits**

- Versatile, pre-wired and ready to use adapters to reliably interlock various connector systems
- Rugged diecast shell for best reliability

 Professional look and compact space saving design, based on the X Series (XLR worldwide accepted standard)