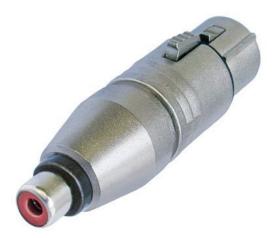

## **NA2FPMF**

3 pole XLR female – RCA / phono socket

Wired according to IEC 268-12:

Pin 2: signal

Pin 1 and 3: connected to ground