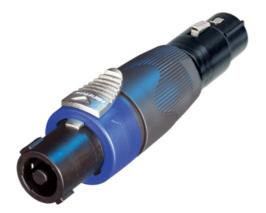

## **NA4FX-F**

speakON NL4FX - 3 pole XLR female

## **Features & Benefits**

- Versatile, pre-wired and ready to use adapters to reliably interlock various connector systems
- Rugged diecast shell for best reliability

 Professional look and compact space saving design, based on the X Series (XLR worldwide accepted standard)