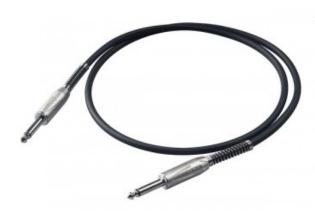

Professional assembled instrument cable with PROEL  $\tilde{A}^{\sim}$  6.3 mm Mono jack plug, nickel plated metal housing connections/S4CPRO - HPC115 - S4CPRO. Length: 0.5 m. Available in BlackOther available lengths: refer to the technical specifications

## **Description**

Professional assembled instrument cable with PROEL O 6.3 mm Mono jack plug, nickel plated metal housing connections/S4CPRO - HPC115 - S4CPRO. Length: 0.5 m. Available in Black