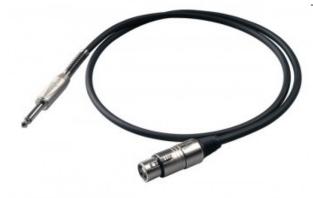

## BULK200LU3

New Professional assembled unbalanced cable with PROEL Ã<sup>~</sup> 6.3 mm Mono jack plug, metal housing -PROEL XLR 3P female cable mount, metal housing and backshell connections/S4CPRO - HPC225 -XLR3FVPRO. Length: 3 m. Available in Black.Other available lengths: refer to the technical specifications

## Description

New Professional assembled unbalanced cable with PROEL O 6.3 mm Mono jack plug, metal housing - PROEL XLR 3P female cable mount, metal housing and backshell connections/S4CPRO - HPC225 - XLR3FVPRO. Length: 3 m. Available in Black.

## **Technical Specifications BULK200LU3**

Colour: Black Connectors: PROEL - S4CPRO - XLR3FVPRO Cable: HPC225 Available models and related lengths: BULK200LU3 - 3 m BULK200LU5 - 5 m BULK200LU6 - 6 m BULK200LU10 - 10 m