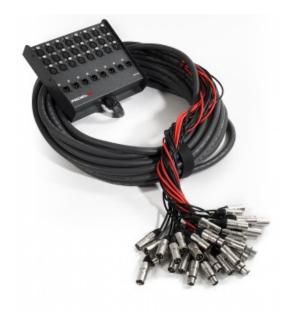

## EBN2408LU50

Audio stage box - 32 Channels

## Description

Audio stage box - 32 channels - 24 IN / 8 OUT - Cable length: 50 m

The EBN Audio stage boxes are constructed using an epoxy powder finish metal box, featuring small weight and dimension thanks to the professional printed circuit boards used, where high quality NEUTRIK gold-plated contacts XLR connectors are wired in automatic. Cable mount terminations are protected by PVC jackets and wired with PROEL XLRPRO Series metal connectors. CMF Series multicore cable, featuring contact earth, is used for the connections. Available configurations from 8 up to 40 channels in different lengths.

## **Technical Specifications EBN2408LU50**

Channels: 32 Inputs: 24 XLR Outputs: 8 XLR Cable length: 50 m